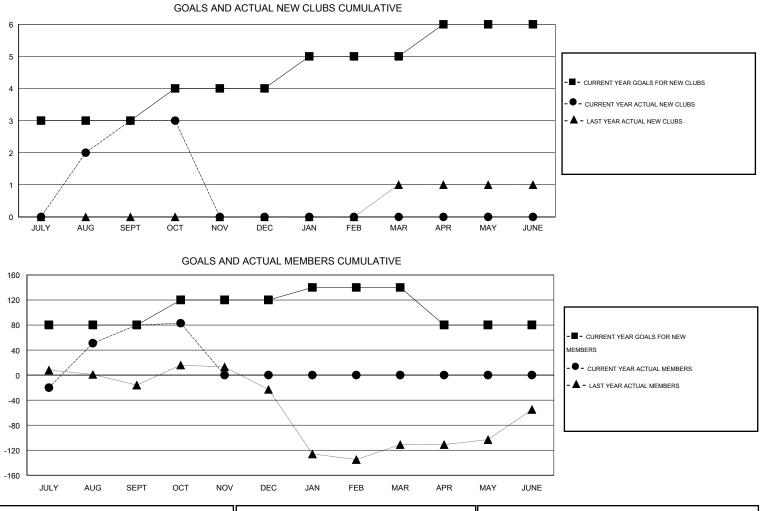

## LOCATION PHILIPPINES

 $\mathsf{GMT} \; \mathsf{CA} \; 5$ Clubs Members RESULTS FOR 2014-2015 RESULTS FOR 2014-2015 NEW CLUB NEW CLUBS DROPPED NET NEW MEMBER CHARTER AND DROPPED NET QUARTER QUARTER GOAL CLUBS GAIN/LOSS GOAL NEW MEMBERS MEMBERS GAIN/LOSS ADDED 3 3 1 2 80 145 65 80 JULY/AUG/SEPT JULY/AUG/SEPT 0 0 0 40 21 18 3 1 OCT/NOV/DEC OCT/NOV/DEC 0 0 0 20 0 0 0 1 JAN/FEB/MAR JAN/FEB/MAR 0 0 0 -60 0 0 0 1 APR/MAY/JUNE APR/MAY/JUNE